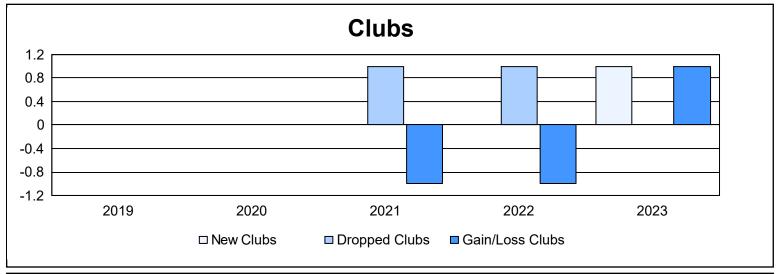

District 36 O As of June 2023 Cumulative

| Year      | New<br>Clubs | Dropped<br>Clubs | Gain/<br>Loss<br>Clubs | New<br>Members | Charter<br>Members | Reinstate<br>Members | Transfer<br>Members | Total<br>Member<br>Added | Total<br>Members<br>Dropped | Gain/<br>Loss<br>Members |
|-----------|--------------|------------------|------------------------|----------------|--------------------|----------------------|---------------------|--------------------------|-----------------------------|--------------------------|
| 2018-2019 | 0            | 0                | 0                      | 100            | 1                  | 14                   | 4                   | 119                      | 124                         | -5                       |
| 2019-2020 | 0            | 0                | 0                      | 84             | 0                  | 7                    | 5                   | 96                       | 121                         | -25                      |
| 2020-2021 | 0            | 1                | -1                     | 61             | 0                  | 12                   | 24                  | 97                       | 162                         | -65                      |
| 2021-2022 | 0            | 1                | -1                     | 86             | 0                  | 9                    | 6                   | 101                      | 112                         | -11                      |
| 2022-2023 | 1            | 0                | 1                      | 91             | 29                 | 9                    | 5                   | 134                      | 163                         | -29                      |
| Average   | 0            | 0                | 0                      | 84             | 6                  | 10                   | 9                   | 109                      | 136                         | -27                      |